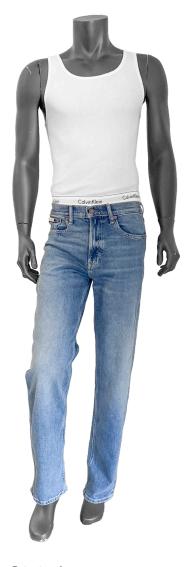

Priority 2 Infinite Flex Trouser Liquid Touch Tee (white) SS Snowy Polo Leather Messenger (green)

Calvin Klein

TECH

Merino Sweater

Priority 2
Slim Jean
SS Tech Tee (white)
SS Tech Zip Polo
Trench
Leather Backpack (green)