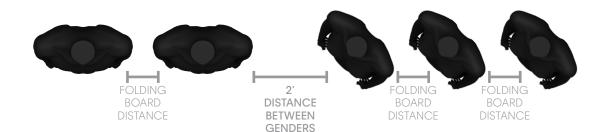

## Spacing

 Position mannequins so that each base is separated by the length of a folding board.