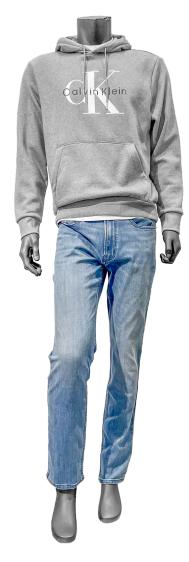

# Men's

Priority 2
90s Straight Jean
Graphic Tee
Sherpa Trucker

90s Straight Jean
Graphic Tee
Smooth Cotton Bomber (green)
Leather Backpack (black)

Priority 3
90s Straight Jean
Graphic Tee
Sherpa Trucker

Priority 2
Standard Straight Jean
Liquid Touch Tee
Smooth Cotton Sweater

Priority 2
Slim Jean
Liquid Touch Tee
Monogram Fleece Hoodie