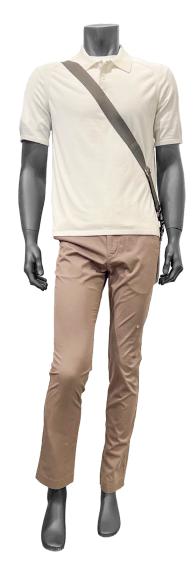

Priority 2 Infinite Flex Trouser Liquid Touch Tee (white) SS Snowy Polo Leather Messenger (green)

Calvin Klein

TECH

Merino Sweater

Priority 2
Slim Jean
SS Tech Tee (white)
SS Tech Zip Polo
Trench
Leather Backpack (green)