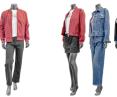

# Men's

Priority 2
90s Straight Jean
Graphic Tee
Sherpa Trucker

90s Straight Jean
Graphic Tee
Smooth Cotton Bomber (green)
Leather Backpack (black)

Priority 3
90s Straight Jean
Graphic Tee
Sherpa Trucker

Priority 2 Infinite Flex Trouser Liquid Touch Tee (white) SS Snowy Polo Leather Messenger (green)

Calvin Klein

TECH

Merino Sweater

Priority 2
Slim Jean
SS Tech Tee (white)
SS Tech Zip Polo
Trench
Leather Backpack (green)

Priority 2
Standard Straight Jean
Liquid Touch Tee
Smooth Cotton Sweater

Priority 2
Slim Jean
Liquid Touch Tee
Monogram Fleece Hoodie