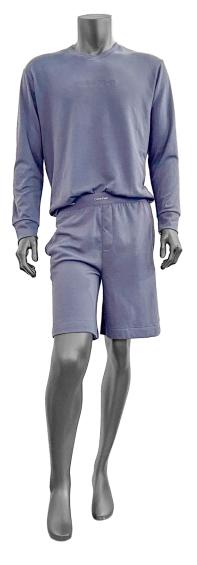

#### Notes

Maintain blue and/or black underwear on all hip displays.

Priority 1

Modern Terry Short

Modern Terry Sweatshirt

Priority 2

Modern Terry Jogger

Tank

Priority 3

Modern Cotton Panty

Standard Tee

Priority 4

Modern Cotton Lounge Jogger

Modern Cotton Bralette

Priority 1

Modern Terry Short