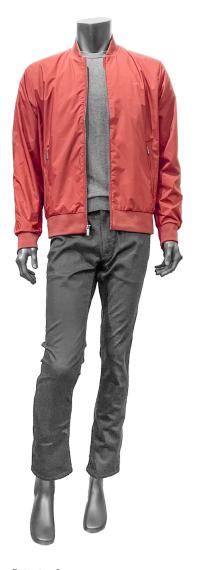

Priority 2
Standard Straight Jean
Liquid Touch Tee
Smooth Cotton Sweater

Priority 2
Slim Jean
Liquid Touch Tee
Monogram Fleece Hoodie