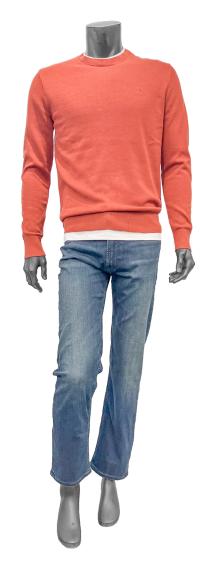

Priority 2 Infinite Flex Trouser Liquid Touch Tee (white) SS Snowy Polo Leather Messenger (green)

Calvin Klein

TECH

Merino Sweater

Priority 2
Slim Jean
SS Tech Tee (white)
SS Tech Zip Polo
Trench
Leather Backpack (green)