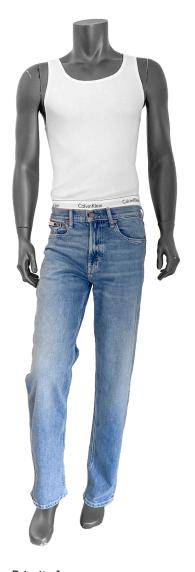

# Men's

Priority 2
90s Straight Jean
Graphic Tee
Sherpa Trucker

90s Straight Jean
Graphic Tee
Smooth Cotton Bomber (green)
Leather Backpack (black)

Priority 3
90s Straight Jean
Graphic Tee
Sherpa Trucker