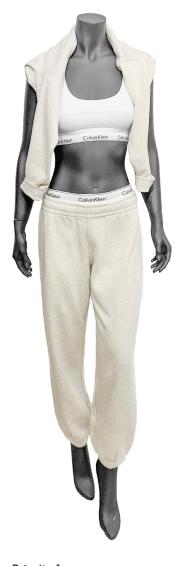

#### Notes

Maintain blue and/or black underwear on all hip displays.

Priority 1

Modern Terry Short

Modern Terry Sweatshirt

Priority 2

Modern Terry Jogger

Tank

Priority 3

Modern Cotton Panty

Standard Tee

Priority 4

Modern Cotton Lounge Jogger

Modern Cotton Bralette

Priority 1

Modern Terry Short

Modern Terry Sweatshirt

Priority 2

Modern Cotton Panty

Standard Tee