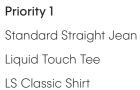

Priority 2
Standard Straight Jean
Liquid Touch Tee
Smooth Cotton Sweater

Priority 2
Slim Jean
Liquid Touch Tee
Monogram Fleece Hoodie