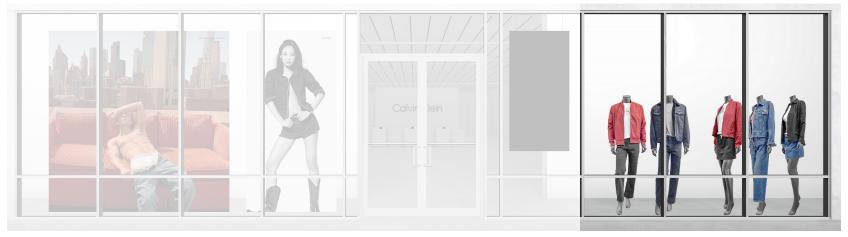

# Windows

WINDOWS

CHAIN

PRIORITY 1 PRIORITY 2

#### Notes

Update mannequin looks in priority 2 window.

Reference weekly Promo Windows + Marketing document for final promotions.

PRIORITY I

PRIORITY 2

PRIORITY 4

PRIORITY 3