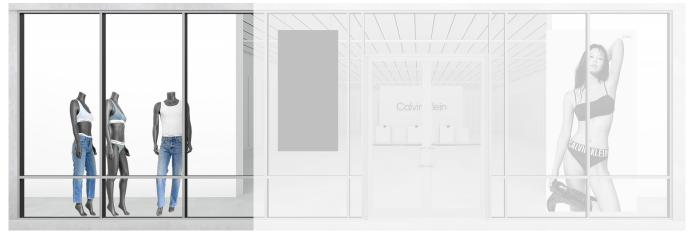

### If you can only fit 2 mannequins:

- Both men's + women's faced front.
- Slightly overlapped, with women's in front.

WINDOWS

CKU

PRIORITY 2 PRIORITY 1

#### Notes

Update mannequin looks in priority 2 window.

Reference weekly Promo Windows + Marketing document for final promotions.

CKU

WINDOWS

CKU

Priority 1

Modern Cotton Underwear