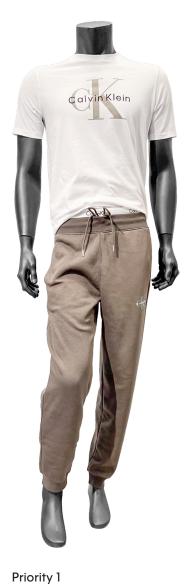

#### Notes

Maintain blue and/or black underwear on all hip displays.

Priority 1

Modern Terry Short

Modern Terry Sweatshirt

Priority 2

Modern Terry Jogger

Tank