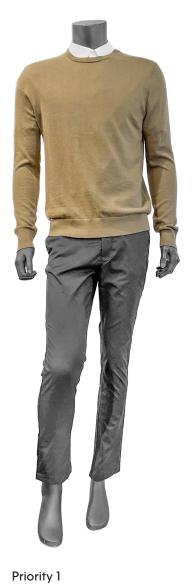

# Men's

Priority 2
90s Straight Jean
Graphic Tee
Sherpa Trucker

90s Straight Jean
Graphic Tee
Smooth Cotton Bomber (green)
Leather Backpack (black)

Priority 3
90s Straight Jean
Graphic Tee
Sherpa Trucker

Priority 2 Infinite Flex Trouser Liquid Touch Tee (white) SS Snowy Polo Leather Messenger (green)

Calvin Klein

TECH

Merino Sweater

Priority 2
Slim Jean
SS Tech Tee (white)
SS Tech Zip Polo
Trench
Leather Backpack (green)

Priority 2
Standard Straight Jean
Liquid Touch Tee
Smooth Cotton Sweater

Priority 2
Slim Jean
Liquid Touch Tee
Monogram Fleece Hoodie