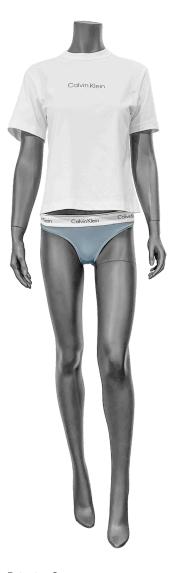

## Underwear + Intimates

#### Notes

Maintain blue and/or black underwear on all hip displays.

Priority 1

Modern Terry Short

Modern Terry Sweatshirt

Priority 2

Modern Terry Jogger

Tank

Priority 3

Modern Cotton Panty

Standard Tee

Priority 4

Modern Cotton Lounge Jogger

Modern Cotton Bralette

Priority 1

Modern Terry Short

Modern Terry Sweatshirt

Priority 2

Modern Cotton Panty

Standard Tee