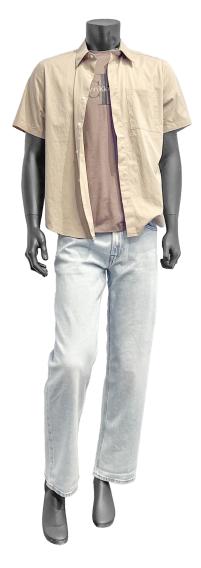

Priority 2
Standard Straight Jean
Liquid Touch Tee
Smooth Cotton Sweater

Priority 2
Slim Jean
Liquid Touch Tee
Monogram Fleece Hoodie