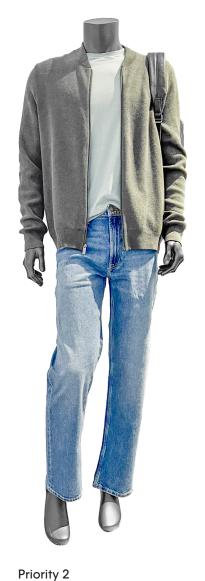

# Men's

Priority 2
90s Straight Jean
Graphic Tee
Sherpa Trucker

90s Straight Jean
Graphic Tee
Smooth Cotton Bomber (green)
Leather Backpack (black)

Priority 3
90s Straight Jean
Graphic Tee
Sherpa Trucker