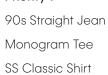

# Men's

Priority 2
90s Straight Jean
Graphic Tee
Sherpa Trucker

90s Straight Jean
Graphic Tee
Smooth Cotton Bomber (green)
Leather Backpack (black)

Priority 3
90s Straight Jean
Graphic Tee
Sherpa Trucker

Priority 2 Infinite Flex Trouser Liquid Touch Tee (white) SS Snowy Polo Leather Messenger (green)

Calvin Klein

TECH

Merino Sweater

Priority 2
Slim Jean
SS Tech Tee (white)
SS Tech Zip Polo
Trench
Leather Backpack (green)

Priority 2
Standard Straight Jean
Liquid Touch Tee
Smooth Cotton Sweater

Priority 2
Slim Jean
Liquid Touch Tee
Monogram Fleece Hoodie