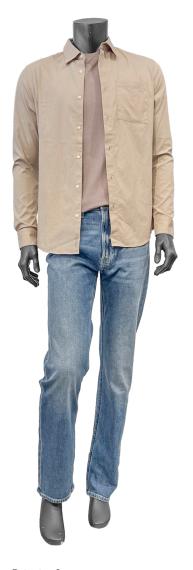

# Men's

Priority 2
90s Straight Jean
Graphic Tee
Sherpa Trucker

90s Straight Jean
Graphic Tee
Smooth Cotton Bomber (green)
Leather Backpack (black)

Priority 3
90s Straight Jean
Graphic Tee
Sherpa Trucker

Priority 2 Infinite Flex Trouser Liquid Touch Tee (white) SS Snowy Polo Leather Messenger (green)

Calvin Klein

TECH

Merino Sweater

Priority 2
Slim Jean
SS Tech Tee (white)
SS Tech Zip Polo
Trench
Leather Backpack (green)

Priority 2
Standard Straight Jean
Liquid Touch Tee
Smooth Cotton Sweater

Priority 2
Slim Jean
Liquid Touch Tee
Monogram Fleece Hoodie