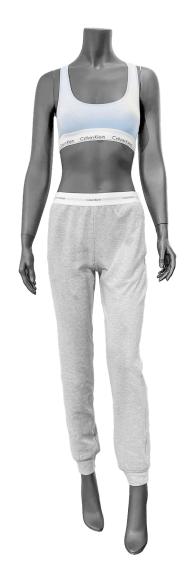

#### Notes

Maintain blue and/or black underwear on all hip displays.

Priority 1

Modern Terry Short

Modern Terry Sweatshirt

Priority 2

Modern Terry Jogger

Tank

Priority 3

Modern Cotton Panty

Standard Tee

Priority 4

Modern Cotton Lounge Jogger

Modern Cotton Bralette

Priority 1

Modern Terry Short

Modern Terry Sweatshirt

Priority 2

Modern Cotton Panty

Standard Tee