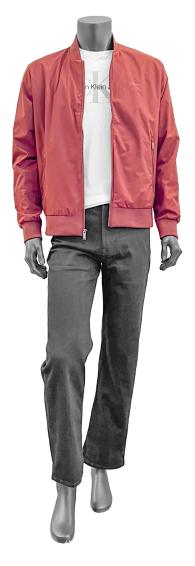

# Men's

Priority 2
90s Straight Jean
Graphic Tee
Sherpa Trucker

90s Straight Jean
Graphic Tee
Smooth Cotton Bomber (green)
Leather Backpack (black)

Priority 3
90s Straight Jean
Graphic Tee
Sherpa Trucker