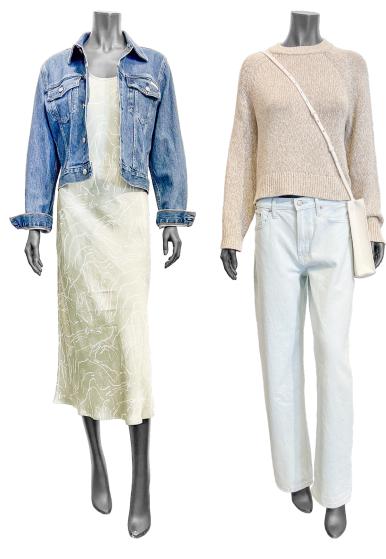

Priority 2
Standard Straight Jean
Liquid Touch Tee
Smooth Cotton Sweater

Priority 2
Slim Jean
Liquid Touch Tee
Monogram Fleece Hoodie