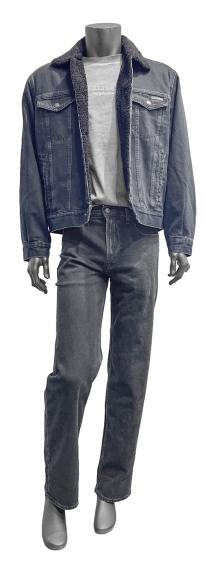

# Men's

Priority 2
90s Straight Jean
Graphic Tee
Sherpa Trucker

90s Straight Jean
Graphic Tee
Smooth Cotton Bomber (green)
Leather Backpack (black)

Priority 3
90s Straight Jean
Graphic Tee
Sherpa Trucker