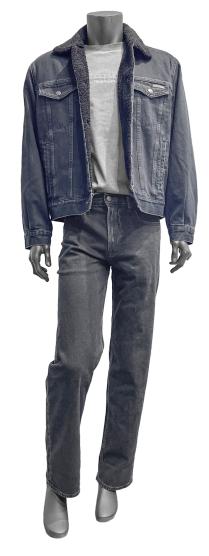

# Men's

Priority 2
90s Straight Jean
Graphic Tee
Sherpa Trucker

90s Straight Jean
Graphic Tee
Smooth Cotton Bomber (green)
Leather Backpack (black)

Priority 3
90s Straight Jean
Graphic Tee
Sherpa Trucker