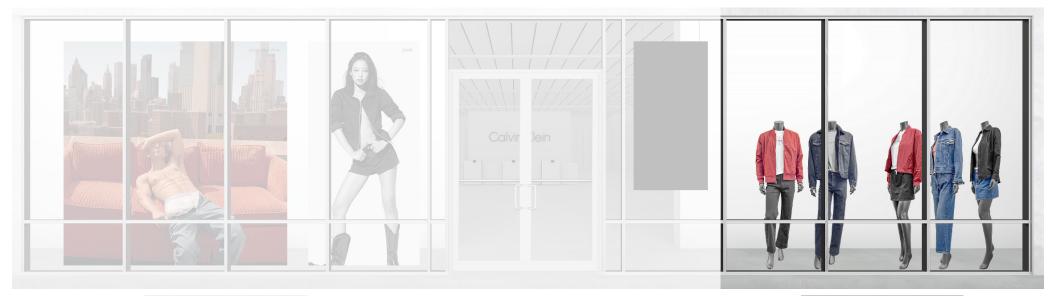

# Windows

WINDOWS

CHAIN

PRIORITY 1 PRIORITY 2

#### Notes

Update mannequin looks in priority 2 window.

Reference weekly Promo Windows + Marketing document for final promotions.

PRIORITY I

PRIORITY 2

PRIORITY 4

PRIORITY 3