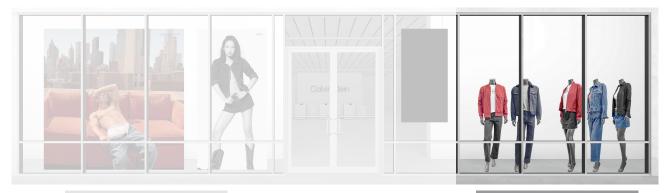

# Windows

WINDOWS

CHAIN

PRIORITY 1 PRIORITY 2

#### Notes

Update mannequin looks in priority 2 window.

Reference weekly Promo Windows + Marketing document for final promotions.

PRIORITY I

PRIORITY 2

PRIORITY 4

PRIORITY 3