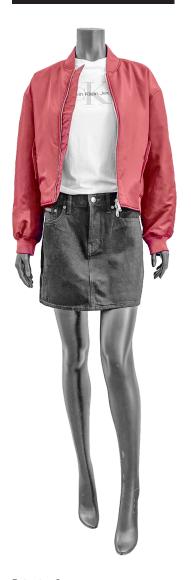

### CHAIN

Priority 2 Barrel Jean **or** 90s Jean Logo Tank (Stores without substitute Archive Tee in dusty rose color.)

Trucker

Priority 3 Denim Mini Skirt Monogram Tee Nylon Bomber

Modern Cotton Panty Denim Mini Skirt Modern Cotton LS Bralette Denim Shirt