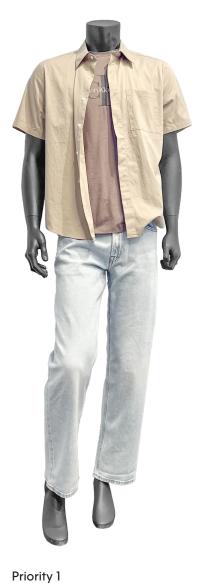

# Men's

Priority 2
90s Straight Jean
Graphic Tee
Sherpa Trucker

90s Straight Jean
Graphic Tee
Smooth Cotton Bomber (green)
Leather Backpack (black)

Priority 3
90s Straight Jean
Graphic Tee
Sherpa Trucker

Priority 2 Infinite Flex Trouser Liquid Touch Tee (white) SS Snowy Polo Leather Messenger (green)

Calvin Klein

TECH

Merino Sweater

Priority 2
Slim Jean
SS Tech Tee (white)
SS Tech Zip Polo
Trench
Leather Backpack (green)

Priority 2
Standard Straight Jean
Liquid Touch Tee
Smooth Cotton Sweater

Priority 2
Slim Jean
Liquid Touch Tee
Monogram Fleece Hoodie