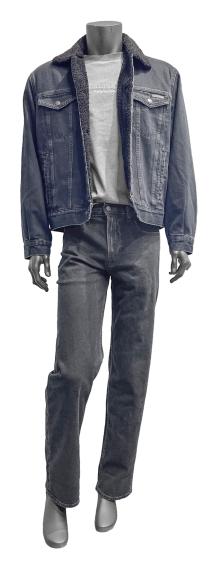

# Men's

Priority 2
90s Straight Jean
Graphic Tee
Sherpa Trucker

90s Straight Jean
Graphic Tee
Smooth Cotton Bomber (green)
Leather Backpack (black)

Priority 3
90s Straight Jean
Graphic Tee
Sherpa Trucker