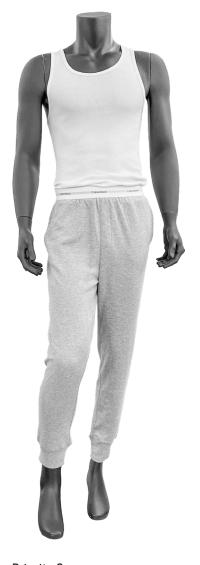

#### Notes

Maintain blue and/or black underwear on all hip displays.

Priority 1

Modern Terry Short

Modern Terry Sweatshirt

Priority 2

Modern Terry Jogger

Tank

Priority 3

Modern Cotton Panty

Standard Tee

Priority 4

Modern Cotton Lounge Jogger

Modern Cotton Bralette

Priority 1

Modern Terry Short