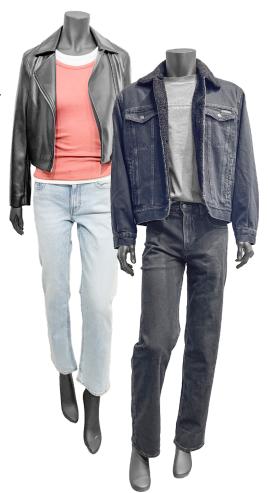

# Men's

Priority 2
90s Straight Jean
Graphic Tee
Sherpa Trucker

90s Straight Jean
Graphic Tee
Smooth Cotton Bomber (green)
Leather Backpack (black)

Priority 3
90s Straight Jean
Graphic Tee
Sherpa Trucker

Priority 2 Infinite Flex Trouser Liquid Touch Tee (white) SS Snowy Polo Leather Messenger (green)

Calvin Klein

TECH

Merino Sweater

Priority 2
Slim Jean
SS Tech Tee (white)
SS Tech Zip Polo
Trench
Leather Backpack (green)

Priority 2
Standard Straight Jean
Liquid Touch Tee
Smooth Cotton Sweater

Priority 2
Slim Jean
Liquid Touch Tee
Monogram Fleece Hoodie