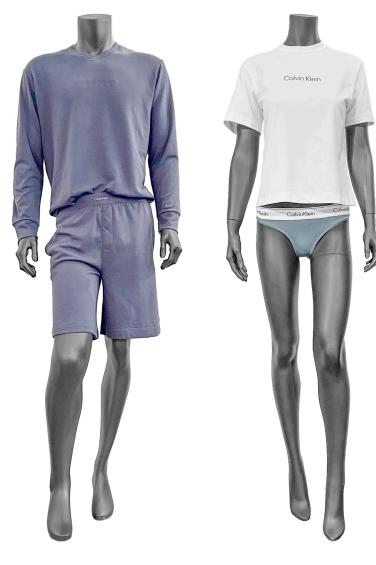

## Underwear + Intimates

#### Notes

Maintain blue and/or black underwear on all hip displays.

Priority 1

Modern Terry Short

Modern Terry Sweatshirt

Priority 2

Modern Terry Jogger

Tank

Priority 3

Modern Cotton Panty

Standard Tee

Priority 4

Modern Cotton Lounge Jogger

Modern Cotton Bralette

Priority 1

Modern Terry Short

Modern Terry Sweatshirt

Priority 2

Modern Cotton Panty

Standard Tee