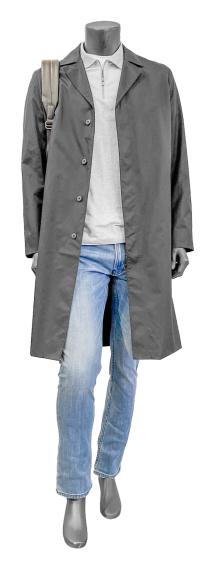

## Outerwear

- Several mannequins throughout this guideline are dressed with layering items.
- Stores in warmer climates (such as Resort stores) can remove outerwear.

Priority 2 Infinite Flex Trouser Liquid Touch Tee (white) SS Snowy Polo Leather Messenger (green)

Calvin Klein

TECH

Merino Sweater

Priority 2
Slim Jean
SS Tech Tee (white)
SS Tech Zip Polo
Trench
Leather Backpack (green)