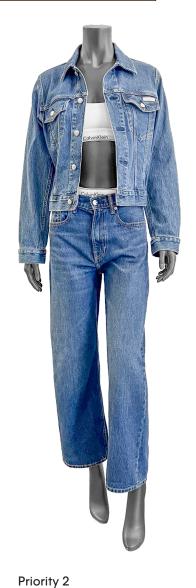

Trucker

Priority 2
90s Loose *or* 90s Straight Jean
Cotton Mouline Pullover
Paper Bag

Priority 2
Denim Mini Skirt
Graphic Tee
Sherpa Trucker

Priority 2

90s Straight Jean
Archive Tee
Archive Fleece Quarter-Zip Top